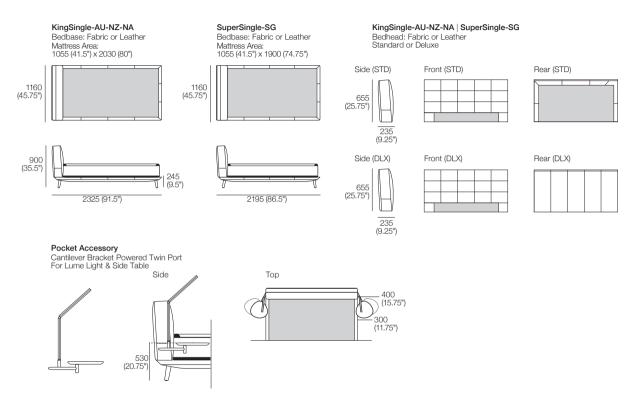

## Encore Bed

Effective July 2023. Mattress sold separately. SleepPlus Mattresses fit to size on all King Living Beds. Bed & Mattress sizes comparable in country or region as indicated: Australia (AU) | New Zealand (NZ) | North America (NA / US) | Asia (SG), Mattress Area dimensions provided for compatibility check. Leather detail indicated. Upholstery options may include tricot. King Living has a policy of continuous improvement, changes to products and specifications may be made without prior notice. Images and drawings are representative of design only. Accessories not included.

## Encore Bed

Effective July 2023. Mattress sold separately. SleepPlus Mattresses fit to size on all King Living Beds. Bed & Mattress sizes comparable in country or region as indicated: Australia (AU) | New Zealand (NZ) | North America (NA / US) | Asia (SG). Mattress area dimensions provided for compatibility check. Leather detail indicated. Upholstery options may include tricot. King Living has a policy of continuous improvement, changes to products and specifications may be made without prior notice. Images and drawings are representative of design only. Accessories not included.