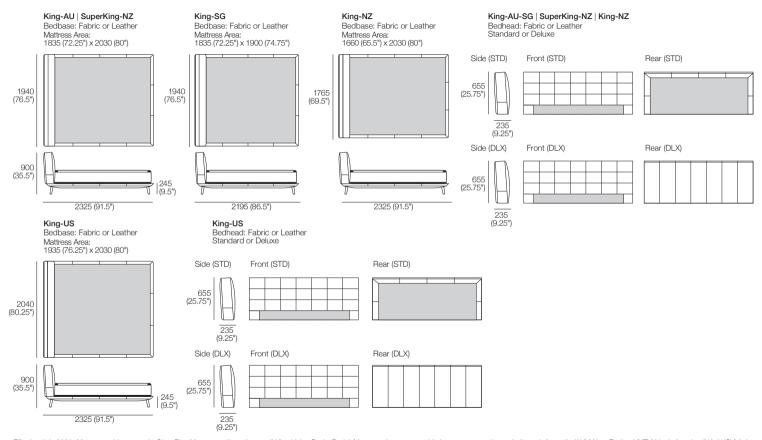

## Encore Bed

Effective July 2023. Mattress sold separately. SleepPlus Mattresses fit to size on all King Living Beds. Bed & Mattress sizes comparable in country or region as indicated: Australia (AU) | New Zealand (NZ) | North America (NA / US) | Asia (SG), Mattress Area dimensions provided for compatibility check. Leather detail indicated. Upholstery options may include tricot. King Living has a policy of continuous improvement, changes to products and specifications may be made without prior notice. Images and drawings are representative of design only. Accessories not included.

## Encore Bed

Effective July 2023. Mattress sold separately. SleepPlus Mattresses fit to size on all King Living Beds. Bed & Mattress sizes comparable in country or region as indicated: Australia (AU) | New Zealand (NZ) | North America (NA / US) | Asia (SG). Mattress area dimensions provided for compatibility check. Leather detail indicated. Upholstery options may include tricot. King Living has a policy of continuous improvement, changes to products and specifications may be made without prior notice. Images and drawings are representative of design only. Accessories not included.