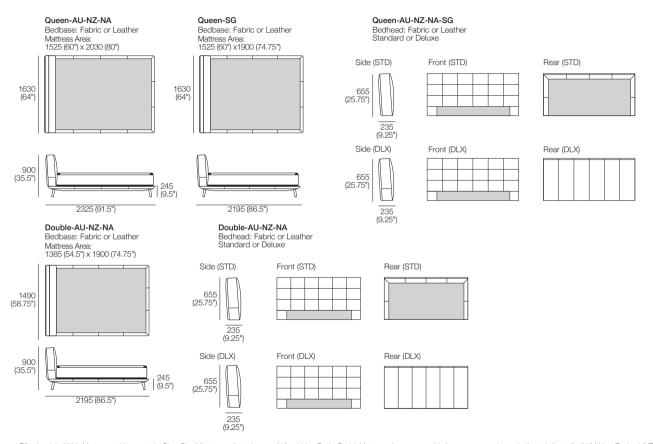

## Encore Bed

Effective July 2023. Mattress sold separately. SleepPlus Mattresses fit to size on all King Living Beds. Bed & Mattress sizes comparable in country or region as indicated: Australia (AU) | New Zealand (NZ) | North America (NA / US) | Asia (SG), Mattress Area dimensions provided for compatibility check. Leather detail indicated. Upholstery options may include tricot. King Living has a policy of continuous improvement, changes to products and specifications may be made without prior notice. Images and drawings are representative of design only. Accessories not included.

## Encore Bed

Effective July 2023. Mattress sold separately. SleepPlus Mattresses fit to size on all King Living Beds. Bed & Mattress sizes comparable in country or region as indicated: Australia (AU) | New Zealand (NZ) | North America (NA / US) | Asia (SG). Mattress area dimensions provided for compatibility check. Leather detail indicated. Upholstery options may include tricot. King Living has a policy of continuous improvement, changes to products and specifications may be made without prior notice. Images and drawings are representative of design only. Accessories not included.