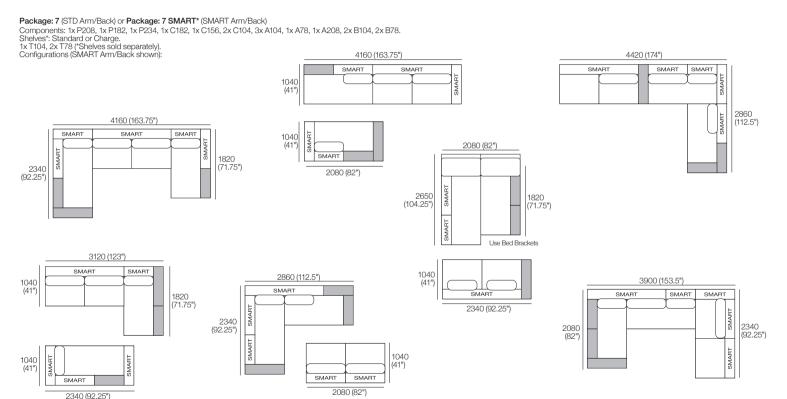

## KING

Jasper Package 7

## Package 7

Jasper modules can easily be reconfigured to suit your lifestyle and space.

Effective November 2022. Use Magic Joiner M115. "Shelves available in selected timber finishes. Bed Brackets sold separately." SMART Packages: SMART Arms replace STD Arms. As KING has a policy of continuous improvement, changes to products and specifications may be made without prior notice. Images and drawings are representative of design only. Accessories not included.