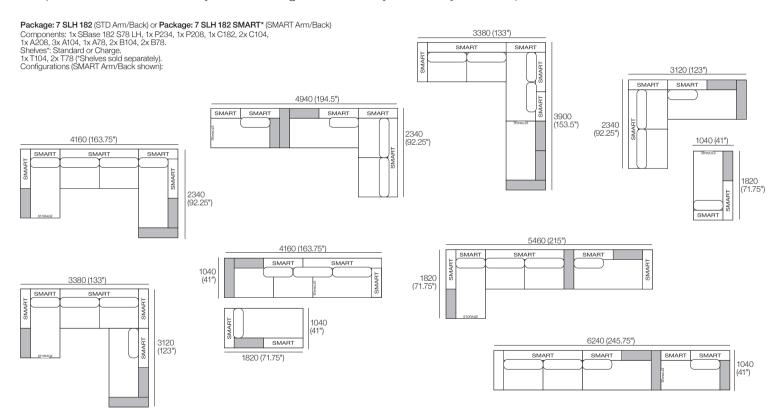

## Package 7 SLH 182

Jasper modules can easily be reconfigured to suit your lifestyle and space.

Effective November 2022. Use Magic Joiner M115. "Shelves available in selected timber finishes. Bed Brackets sold separately." SMART Packages: SMART Arms replace STD Arms. As KING has a policy of continuous improvement, changes to products and specifications may be made without prior notice. Images and drawings are representative of design only. Accessories not included.