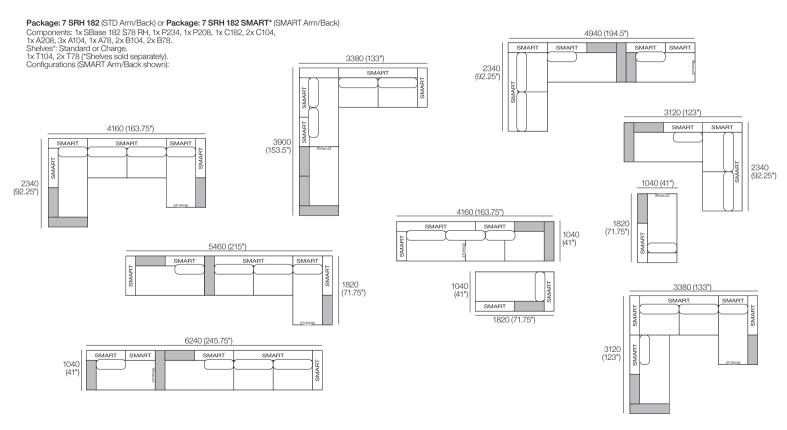

## Package 7 SRH 182

Jasper modules can easily be reconfigured to suit your lifestyle and space.

Effective November 2022. Use Magic Joiner M115. "Shelves available in selected timber finishes. Bed Brackets sold separately." SMART Packages: SMART Arms replace STD Arms. As KING has a policy of continuous improvement, changes to products and specifications may be made without prior notice. Images and drawings are representative of design only. Accessories not included.