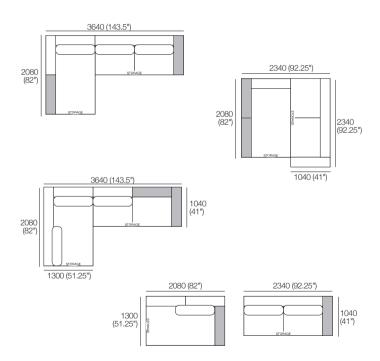

#### Package: 1A SRH (STD Arm/Back)

Components: 1x SBase 208D S104 RH, 1x SBase 234 S208 LH, 1x A208, 2x A104, 3x B104. Shelves: Standard or Charge. 2x T104 (\*Shelves sold separately).

Configurations:

#### Package: 1A SRH SMART\* (SMART Arm/Back)

Components: 1x SBase 208D S104 RH, 1x SBase 234 S208 LH, 1x A208 SMART, 2x A104 SMART, 3x B104.

Shelves\*: Standard or Charge.

2x T104 (\*Shelves sold separately).

Configurations:

Effective November 2022. Use Magic Joiner M115. "Shelves available in selected timber finishes. Bed Brackets sold separately. "SMART Packages: SMART Arms replace STD Arms. As KING has a policy of continuous improvement, changes to products and specifications may be made without prior notice. Images and drawings are representative of design only. Accessories not included.