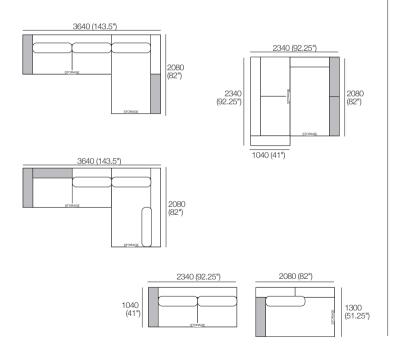

#### Package: 1A SLH (STD Arm/Back)

Components: 1x SBase 208D S104 LH, 1x SBase 234 S208 BH, 1x A208, 2x A104, 3x B104. Shelves\*: Standard or Charge. 2x T104 (\*Shelves sold separately). Configurations:

#### Package: 1A SLH SMART\* (SMART Arm/Back)

Components: 1x SBase 208D S104 LH, 1x SBase 234 S208 RH, 1x A208 SMART, 2x A104 SMART, 3x B104. Shelves\*: Standard or Charge.

2x T104 (\*Shelves sold separately). Configurations:

Effective November 2022, Use Magic Joiner M115, \*Shelves available in selected timber finishes, Bed Brackets sold separately, \*SMART Packages; SMART Arms replace STD Arms, As KING has a policy of continuous improvement. changes to products and specifications may be made without prior notice. Images and drawings are representative of design only. Accessories not included.