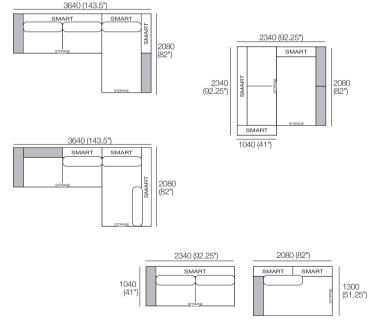

#### Package: 1A SRH (STD Arm/Back)

Components: 1x SBase 208D S104 RH, 1x SBase 234 S208 LH, 1x A208, 2x A104, 3x B104. Shelves: Standard or Charge. 2x T104 (\*Shelves sold separately).

Configurations:

#### Package: 1A SRH SMART\* (SMART Arm/Back)

Components: 1x SBase 208D S104 RH, 1x SBase 234 S208 LH, 1x A208 SMART, 2x A104 SMART, 3x B104.

Shelves\*: Standard or Charge.

2x T104 (\*Shelves sold separately).

Configurations:

Effective November 2022. Use Magic Joiner M115. "Shelves available in selected timber finishes. Bed Brackets sold separately. "SMART Packages: SMART Arms replace STD Arms. As KING has a policy of continuous improvement, changes to products and specifications may be made without prior notice. Images and drawings are representative of design only. Accessories not included.