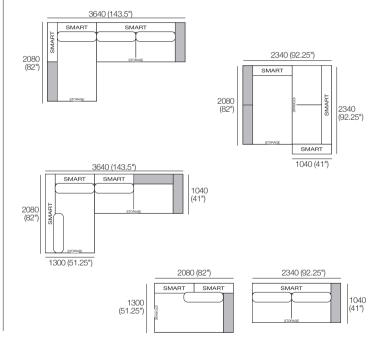

# Package: 1A (STD Arm/Back) Components: 1x P234, 1x P208D, 2x C104, 1x C182D, 1x A208, 2x A104, 3x B104. Shelves\*: Standard or Charge. 2x T104 (\*Shelves sold separately). Configurations:

Package: 1A SMART\* (SMART Arm/Back)
Components: 1x P234, 1x P208D, 2x C104,1x C182D, 1x A208 SMART, 2x A104 SMART, 3x B104.
Shelves\*: Standard or Charge.
2x T104 (\*Shelves sold separately).
Configurations:

Effective November 2022. Use Magic Joiner M115. "Shelves available in selected timber finishes. Bed Brackets sold separately. "SMART Packages: SMART Arms replace STD Arms. As KING has a policy of continuous improvement, changes to products and specifications may be made without prior notice. Images and drawings are representative of design only. Accessories not included.