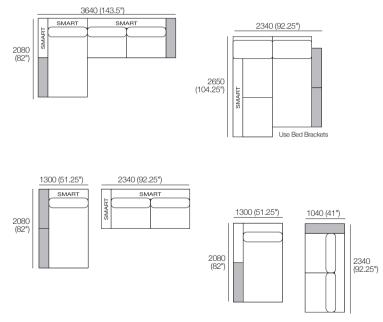

#### Package: 1A SLH (STD Arm/Back)

Components: 1x SBase 208D S104 LH, 1x SBase 234 S208 BH, 1x A208, 2x A104, 3x B104. Shelves\*: Standard or Charge. 2x T104 (\*Shelves sold separately). Configurations:

#### Package: 1A SLH SMART\* (SMART Arm/Back)

Components: 1x SBase 208D S104 LH, 1x SBase 234 S208 RH, 1x A208 SMART, 2x A104 SMART, 3x B104. Shelves\*: Standard or Charge.

2x T104 (\*Shelves sold separately). Configurations:

Effective November 2022, Use Magic Joiner M115, \*Shelves available in selected timber finishes, Bed Brackets sold separately, \*SMART Packages; SMART Arms replace STD Arms, As KING has a policy of continuous improvement. changes to products and specifications may be made without prior notice. Images and drawings are representative of design only. Accessories not included.