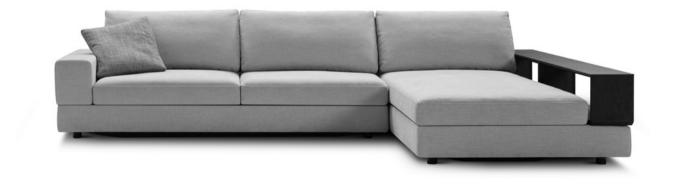

## KING

Jasper Package 1A

### Package 1A

Jasper modules can easily be reconfigured to suit your lifestyle and space.

# Package: 1A (STD Arm/Back) Components: 1x P234, 1x P208D, 2x C104, 1x C182D, 1x A208, 2x A104, 3x B104. Shelves\*: Standard or Charge. 2x T104 (\*Shelves sold separately). Configurations:

Package: 1A SMART\* (SMART Arm/Back)
Components: 1x P234, 1x P208D, 2x C104,1x C182D, 1x A208 SMART, 2x A104 SMART, 3x B104.
Shelves\*: Standard or Charge.
2x T104 (\*Shelves sold separately).
Configurations:

Effective November 2022. Use Magic Joiner M115. "Shelves available in selected timber finishes. Bed Brackets sold separately. "SMART Packages: SMART Arms replace STD Arms. As KING has a policy of continuous improvement, changes to products and specifications may be made without prior notice. Images and drawings are representative of design only. Accessories not included.