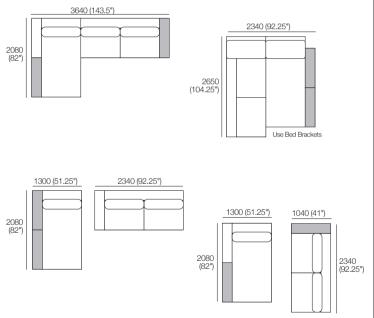

# Package: 1A (STD Arm/Back) Components: 1x P234, 1x P208D, 2x C104, 1x C182D, 1x A208, 2x A104, 3x B104. Shelves\*: Standard or Charge. 2x T104 (\*Shelves sold separately). Configurations:

Package: 1A SMART\* (SMART Arm/Back)
Components: 1x P234, 1x P208D, 2x C104,1x C182D, 1x A208 SMART, 2x A104 SMART, 3x B104.
Shelves\*: Standard or Charge.
2x T104 (\*Shelves sold separately).
Configurations:

Effective November 2022. Use Magic Joiner M115. "Shelves available in selected timber finishes. Bed Brackets sold separately. "SMART Packages: SMART Arms replace STD Arms. As KING has a policy of continuous improvement, changes to products and specifications may be made without prior notice. Images and drawings are representative of design only. Accessories not included.