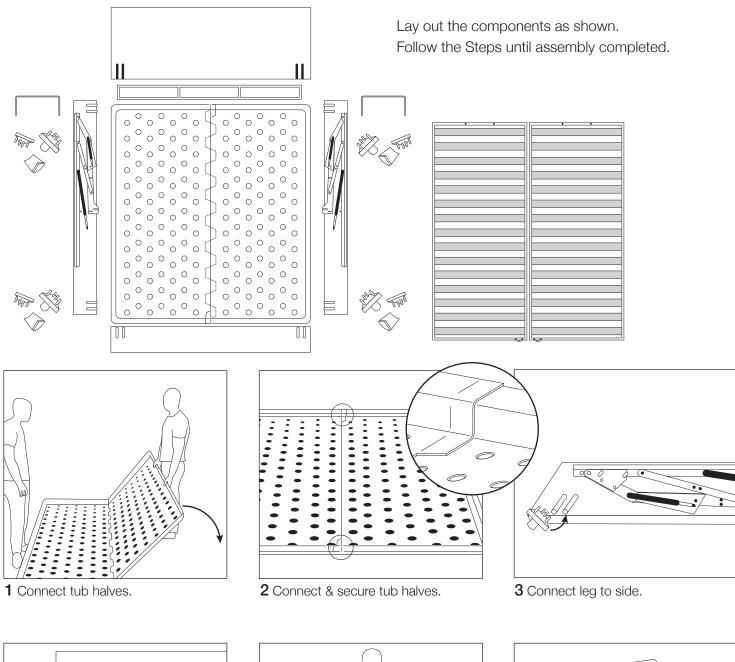

## Assembly Instructions

Two people are required for safe assembly.

4 Connect leg to side.

**5** Lower side onto tub.

6 Line up legs to the tub indents.

**7** Repeat for both sides.

8 Lower bed end onto tub.