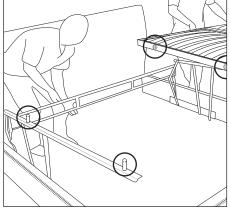

**18** Screw-in the bolt to secure lever arm in the correct position.

Connect frame together with four (4) bolts.

Screw in securely with the Allen Key.

Ensure all four (4) bolts are secured.

With bed in bed-making position, lower frame onto bed rail. Line-up knobs with receivers.

Push-in until all four (4) connectors 'click' securely.

Bed frame is now secured to bed rail

Line-up mattress supports with receiving holes and push the supports into bed frame.

With bed still open, tighten all screws & bolts to ensure bed frame, bed rail and bed base are all securely attached.