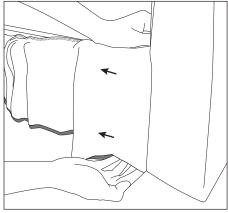

**9** Connect bed end to sides using the leg pins.

10 Attach one end of spreader rail.

**11** Attach other end of spreader rail and push together.

**12** When sides joined to the head & end, cover the exposed corner leg pins with triangle pieces - as shown.