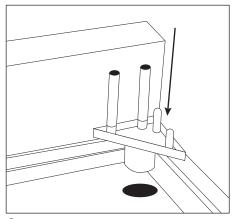

**9** Connect bed end to sides using the leg pins.

10 Attach one end of spreader rail.

**11** Attach other end of spreader rail and push together.

**12** When sides joined to the head & end, cover the exposed corner leg pins with triangle pieces - as shown.