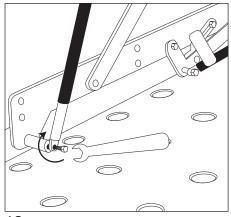

**18** Screw-in the bolt to secure lever arm in the correct position.

Connect frame together with four (4) bolts.

Screw in securely with the Allen Key.

Ensure all four (4) bolts are secured.

With bed in bed-making position, lower frame onto bed rail. Line-up knobs with receivers.