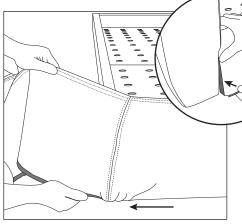

**13** Lower Bed Head onto tub and leg pins. You are ready to start covering the base

**14** The cover has a plastic tab at each end. Insert first plastic tab between bed head & base.

**15** Fasten cover all around bed base. Secure top & bottom edges of cover to the Vecro strips inside the bed base.

**16** Continue fastening cover all around bed base. To finish, Insert the second plastic tab between bed head & base.

**17** Unscrew the bolt to release the transport securing mechanism. Take care not to scratch the timber.