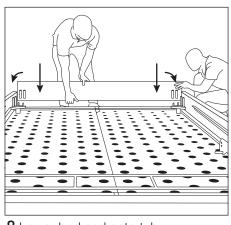

## Assembly Instructions

Two people are required for safe assembly.

4 Connect leg to side.

**5** Lower side onto tub.

6 Line up legs to the tub indents.

**7** Repeat for both sides.

8 Lower bed end onto tub.

**9** Connect bed end to sides using the leg pins.

10 Attach one end of spreader rail.

**11** Attach other end of spreader rail and push together.

**12** When sides joined to the head & end, cover the exposed corner leg pins with triangle pieces - as shown.