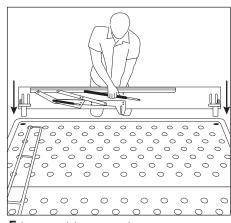

## Assembly Instructions

Two people are required for safe assembly.

4 Connect leg to side.

**5** Lower side onto tub.

6 Line up legs to the tub indents.

**7** Repeat for both sides.

8 Lower bed end onto tub.