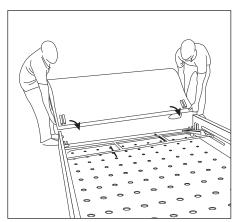

## Assembly Instructions

Two people are required for safe assembly.

4 Connect leg to side.

**5** Lower side onto tub.

6 Line up legs to the tub indents.

**7** Repeat for both sides.

8 Lower bed end onto tub.