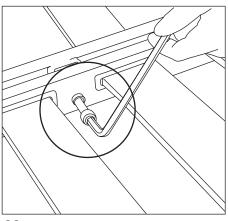

rail and push together.



**12** When sides joined to the head & end, cover the exposed corner leg pins with triangle pieces - as shown.



**13** Lower Bed Head onto tub and leg pins. You are ready to start covering the base



**14** The cover has a plastic tab at each end. Insert first plastic tab between bed head & base.



**15** Fasten cover all around bed base. Secure top & bottom edges of cover to the Vecro strips inside the bed base.



**16** Continue fastening cover all around bed base. To finish, Insert the second plastic tab between bed head & base.



**17** Unscrew the bolt to release the transport securing mechanism. Take care not to scratch the timber.



**18** Screw-in the bolt to secure lever arm in the correct position.



Connect frame together with four (4) bolts.



Screw in securely with the Allen Key.



Ensure all four (4) bolts are secured.



With bed in bed-making position, lower frame onto bed rail. Line-up knobs with receivers.



Push-in until all four (4) connectors 'click' securely.



Bed frame is now secured to bed rail



Line-up mattress supports with receiving holes and push the supports into bed frame.



With bed still open, tighten all screws & bolts to ensure bed frame, bed rail and bed base are all securely attached.



Place mattress on top of bed frame carefully.



25 Close the assembled bed.