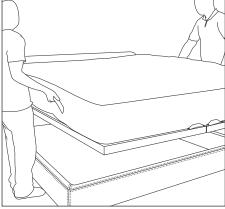

**13** Lower Bed Head onto tub and leg pins. You are ready to start covering the base

**14** The cover has a plastic tab at each end. Insert first plastic tab between bed head & base.

**15** Fasten cover all around bed base. Secure top & bottom edges of cover to the Vecro strips inside the bed base.