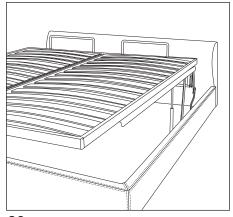

Push-in until all four (4) connectors 'click' securely.

Bed frame is now secured to bed rail

Line-up mattress supports with receiving holes and push the supports into bed frame.

With bed still open, tighten all screws & bolts to ensure bed frame, bed rail and bed base are all securely attached.

Place mattress on top of bed frame carefully.

25 Close the assembled bed.