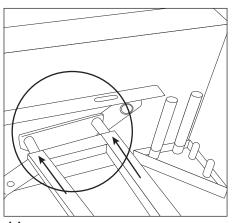

**9** Connect bed end to sides using the leg pins.

10 Attach one end of spreader rail.

**11** Attach other end of spreader rail and push together.

**12** When sides joined to the head & end, cover the exposed corner leg pins with triangle pieces - as shown.