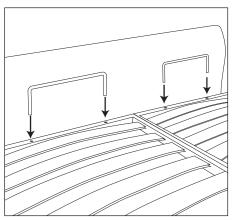

Push-in until all four (4) connectors 'click' securely.

Bed frame is now secured to bed rail

Line-up mattress supports with receiving holes and push the supports into bed frame.

With bed still open, tighten all screws & bolts to ensure bed frame, bed rail and bed base are all securely attached.