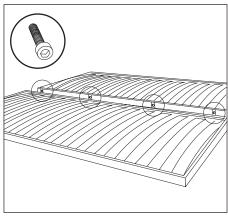

## Assembly Instructions

Two people are required for safe assembly.

4 Connect leg to side.

**5** Lower side onto tub.

6 Line up legs to the tub indents.

**7** Repeat for both sides.

8 Lower bed end onto tub.