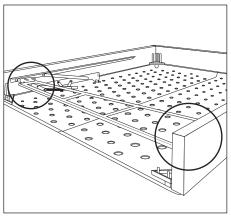

**9** Connect bed end to sides using the leg pins.

10 Attach one end of spreader rail.

**11** Attach other end of spreader rail and push together.

**12** When sides joined to the head & end, cover the exposed corner leg pins with triangle pieces - as shown.

**13** Lower Bed Head onto tub and leg pins. You are ready to start covering the base

**14** The cover has a plastic tab at each end. Insert first plastic tab between bed head & base.

**15** Fasten cover all around bed base. Secure top & bottom edges of cover to the Vecro strips inside the bed base.