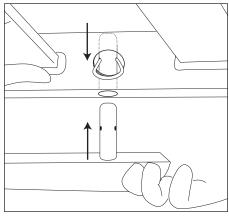

**9** Connect bed end to sides using the leg pins.

10 Attach one end of spreader rail.

**11** Attach other end of spreader rail and push together.

**12** When sides joined to the head & end, cover the exposed corner leg pins with triangle pieces - as shown.

**13** Lower Bed Head onto tub and leg pins. You are ready to start covering the base

**14** The cover has a plastic tab at each end. Insert first plastic tab between bed head & base.

**15** Fasten cover all around bed base. Secure top & bottom edges of cover to the Vecro strips inside the bed base.