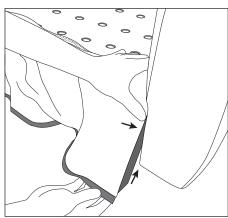

**9** Connect bed end to sides using the leg pins.

10 Attach one end of spreader rail.

**11** Attach other end of spreader rail and push together.

**12** When sides joined to the head & end, cover the exposed corner leg pins with triangle pieces - as shown.