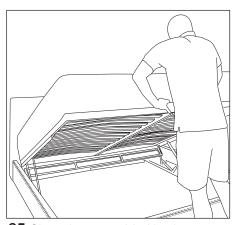

plastic tab between bed head & base.



**17** Unscrew the bolt to release the transport securing mechanism. Take care not to scratch the timber.



**18** Screw-in the bolt to secure lever arm in the correct position.



Connect frame together with four (4) bolts.



Screw in securely with the Allen Key.



Ensure all four (4) bolts are secured.



With bed in bed-making position, lower frame onto bed rail. Line-up knobs with receivers.



Push-in until all four (4) connectors 'click' securely.



Bed frame is now secured to bed rail



Line-up mattress supports with receiving holes and push the supports into bed frame.



With bed still open, tighten all screws & bolts to ensure bed frame, bed rail and bed base are all securely attached.



Place mattress on top of bed frame carefully.



25 Close the assembled bed.