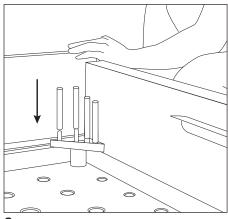

**9** Connect bed end to sides using the leg pins.

10 Attach one end of spreader rail.

**11** Attach other end of spreader rail and push together.

**12** When sides joined to the head & end, cover the exposed corner leg pins with triangle pieces - as shown.