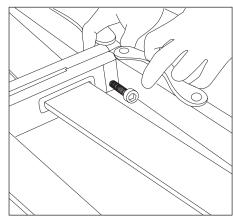

des joined to the head & end, cover the exposed corner leg pins with triangle pieces - as shown.



**13** Lower Bed Head onto tub and leg pins. You are ready to start covering the base



**14** The cover has a plastic tab at each end. Insert first plastic tab between bed head & base.



**15** Fasten cover all around bed base. Secure top & bottom edges of cover to the Vecro strips inside the bed base.



**16** Continue fastening cover all around bed base. To finish, Insert the second plastic tab between bed head & base.



**17** Unscrew the bolt to release the transport securing mechanism. Take care not to scratch the timber.



**18** Screw-in the bolt to secure lever arm in the correct position.



Connect frame together with four (4) bolts.



Screw in securely with the Allen Key.



Ensure all four (4) bolts are secured.



With bed in bed-making position, lower frame onto bed rail. Line-up knobs with receivers.



Push-in until all four (4) connectors 'click' securely.



Bed frame is now secured to bed rail



Line-up mattress supports with receiving holes and push the supports into bed frame.



With bed still open, tighten all screws & bolts to ensure bed frame, bed rail and bed base are all securely attached.



Place mattress on top of bed frame carefully.



25 Close the assembled bed.