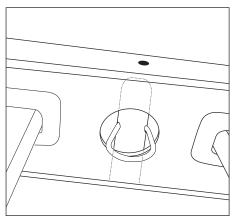

**9** Connect bed end to sides using the leg pins.

10 Attach one end of spreader rail.

**11** Attach other end of spreader rail and push together.

**12** When sides joined to the head & end, cover the exposed corner leg pins with triangle pieces - as shown.

**13** Lower Bed Head onto tub and leg pins. You are ready to start covering the base

**14** The cover has a plastic tab at each end. Insert first plastic tab between bed head & base.

**15** Fasten cover all around bed base. Secure top & bottom edges of cover to the Vecro strips inside the bed base.