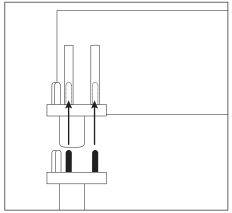

**18** Screw-in the bolt to secure lever arm in the correct position.

Connect frame together with four (4) bolts.

Screw in securely with the Allen Key.

Ensure all four (4) bolts are secured.

With bed in bed-making position, lower frame onto bed rail. Line-up knobs with receivers.

Push-in until all four (4) connectors 'click' securely.

Bed frame is now secured to bed rail

Line-up mattress supports with receiving holes and push the supports into bed frame.

With bed still open, tighten all screws & bolts to ensure bed frame, bed rail and bed base are all securely attached.