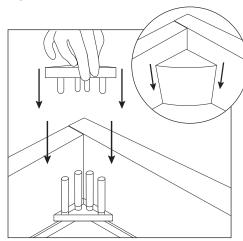

## Assembly Instructions

Two people are required for safe assembly.

4 Connect leg to side.

**5** Lower side onto tub.

6 Line up legs to the tub indents.

**7** Repeat for both sides.

8 Lower bed end onto tub.