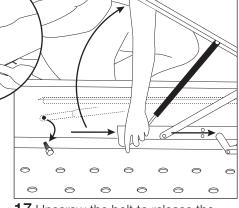

**16** Continue fastening cover all around bed base. To finish, Insert the second plastic tab between bed head & base.

**17** Unscrew the bolt to release the transport securing mechanism. Take care not to scratch the timber.