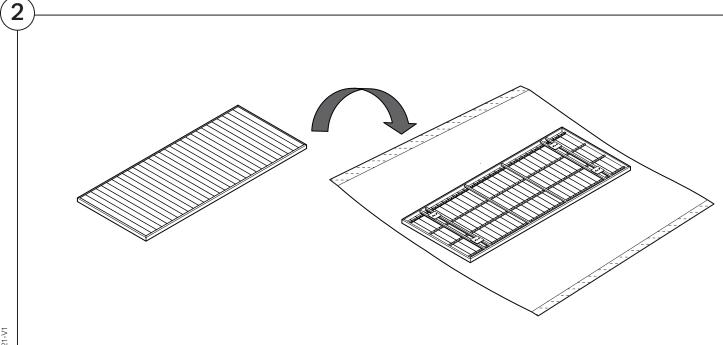

### **Opening Boxes:**

DO NOT use a knife to open the packaging as you may damage your furniture. Peel off the tape, then lift & separate the cardboard flaps to open.

Assemble your furniture by following the instructions below.