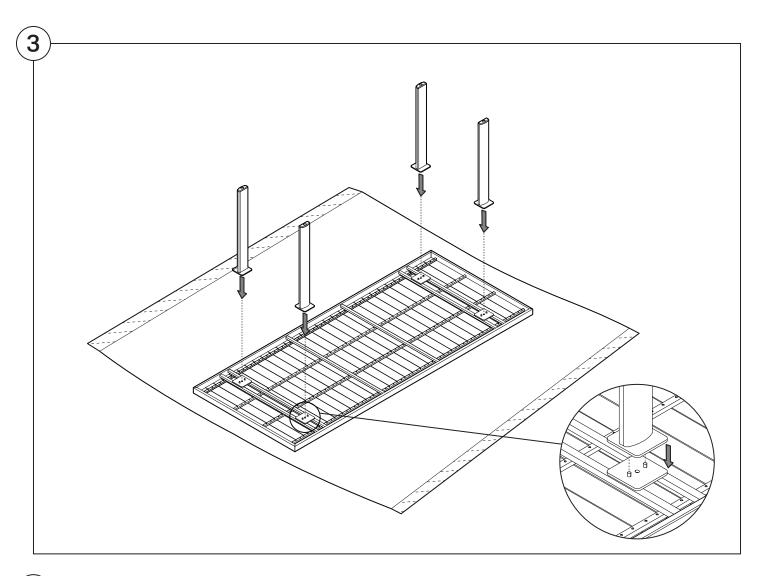

### **Opening Boxes:**

DO NOT use a knife to open the packaging as you may damage your furniture. Peel off the tape, then lift & separate the cardboard flaps to open.

Assemble your furniture by following the instructions below.