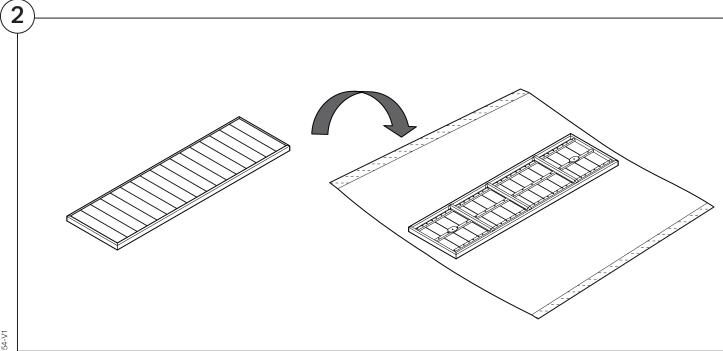

# Assembly | User Guide

Two people are required for safe assembly

#### **Opening Boxes:**

DO NOT use a knife to open the packaging as you may damage your furniture. Peel off the tape, then lift & separate the cardboard flaps to open.

Assemble your furniture by following the instructions below.