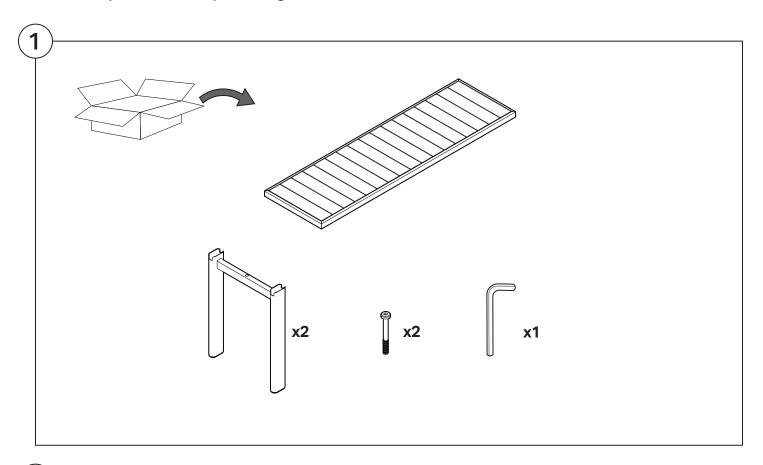

# Assembly | User Guide

Two people are required for safe assembly

#### **Opening Boxes:**

DO NOT use a knife to open the packaging as you may damage your furniture. Peel off the tape, then lift & separate the cardboard flaps to open.

Assemble your furniture by following the instructions below.