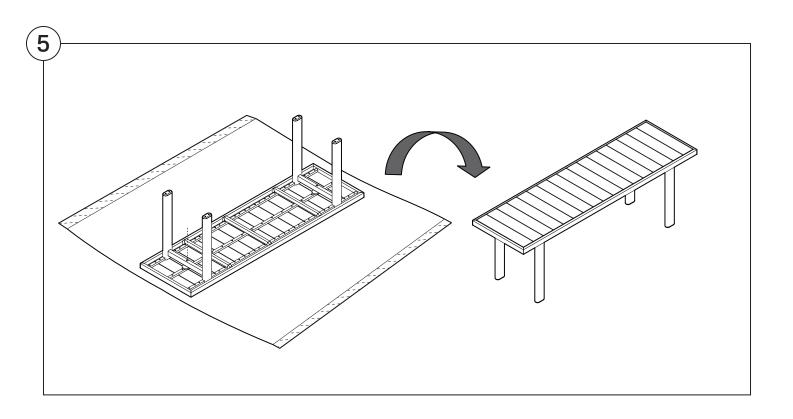

### Plateau Outdoor Bench 1338 | Bench 1877

# Assembly | User Guide

Two people are required for safe assembly

#### **Opening Boxes:**

DO NOT use a knife to open the packaging as you may damage your furniture. Peel off the tape, then lift & separate the cardboard flaps to open.

Assemble your furniture by following the instructions below.