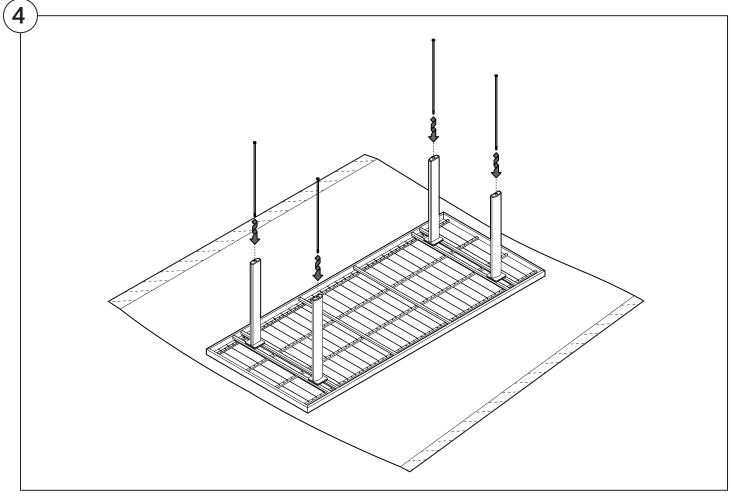

### **Opening Boxes:**

DO NOT use a knife to open the packaging as you may damage your furniture. Peel off the tape, then lift & separate the cardboard flaps to open.

Assemble your furniture by following the instructions below.