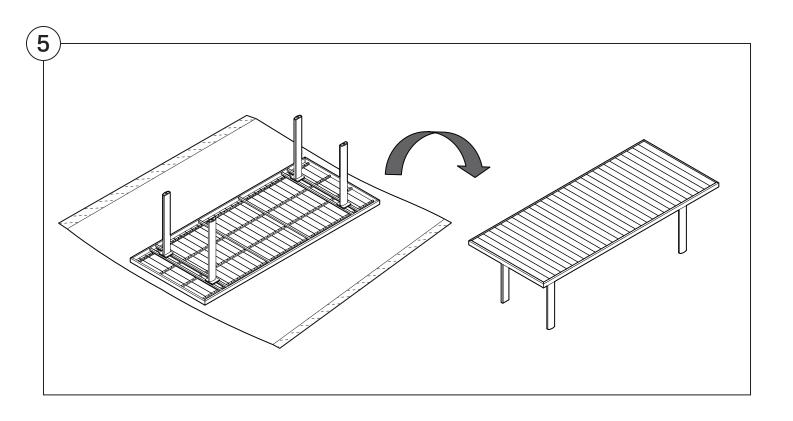

# Assembly | User Guide

Two people are required for safe assembly

#### **Opening Boxes:**

DO NOT use a knife to open the packaging as you may damage your furniture. Peel off the tape, then lift & separate the cardboard flaps to open.

Assemble your furniture by following the instructions below.