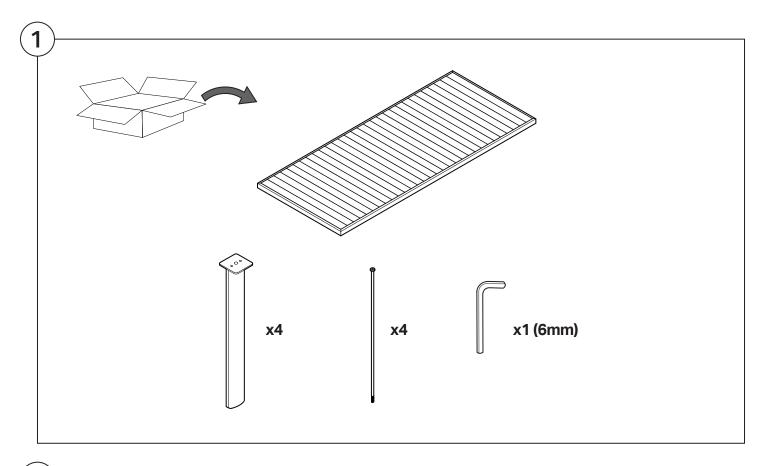

### **Opening Boxes:**

DO NOT use a knife to open the packaging as you may damage your furniture. Peel off the tape, then lift & separate the cardboard flaps to open.

Assemble your furniture by following the instructions below.