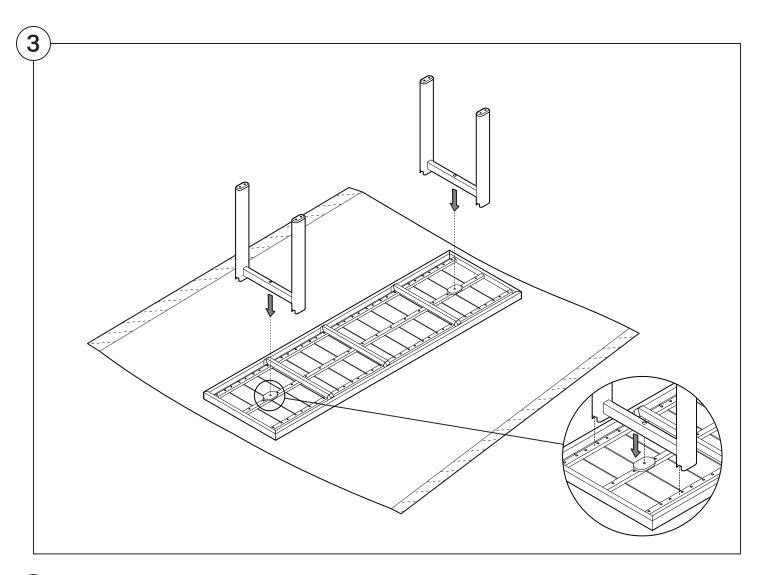

# Assembly | User Guide

Two people are required for safe assembly

#### **Opening Boxes:**

DO NOT use a knife to open the packaging as you may damage your furniture. Peel off the tape, then lift & separate the cardboard flaps to open.

Assemble your furniture by following the instructions below.