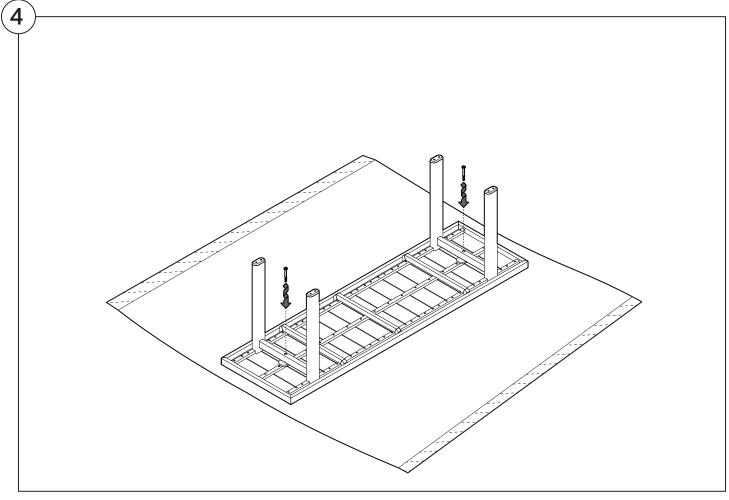

### Plateau Outdoor Bench 1338 | Bench 1877

# Assembly | User Guide

Two people are required for safe assembly

#### **Opening Boxes:**

DO NOT use a knife to open the packaging as you may damage your furniture. Peel off the tape, then lift & separate the cardboard flaps to open.

Assemble your furniture by following the instructions below.